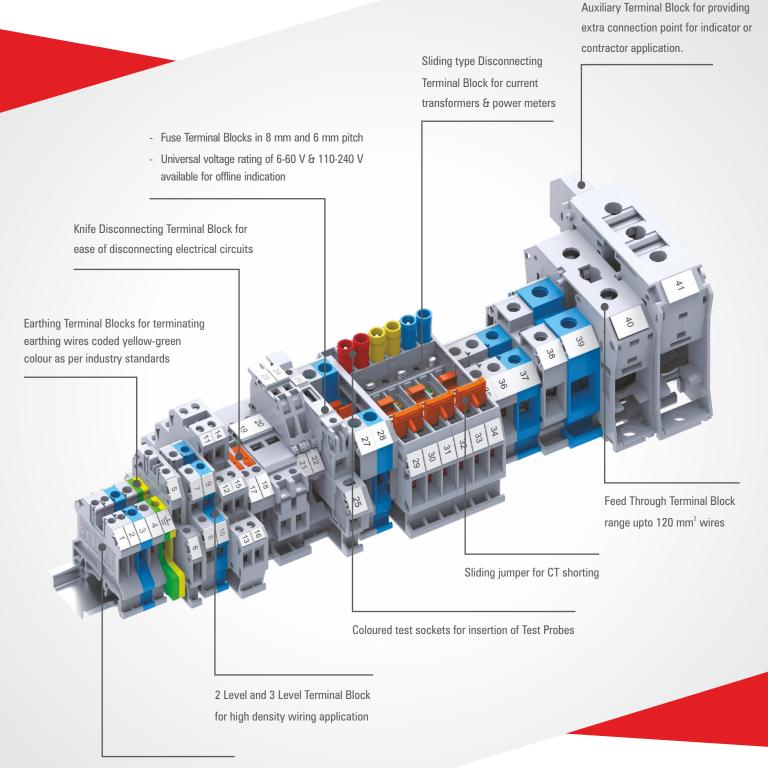

## High Performance CY Series Screw Clamp Terminal Blocks

- Two level Fuse Terminal Block
- Two level Fuse Terminal Block with bottom level Ground connection

Fuse Terminal Block suitable for 5 x 20 mm glass fuse, also available with fuse fail indication

Feed Through Terminal Blocks ranging from 0.2 to 10 mm<sup>2</sup> in same profile

Two independent rows for bridging using pluggable jumpers. Jumpers can be marked with a felt tip pen to indicate shorted positions

Knife Disconnecting Terminal Block for ease of disconnecting electrical circuits - Two level Knife Disconnecting Terminal Block

 Two level Knife Disconnecting Block with bottom level ground connection

Earthing Terminal Blocks for terminating earthing wires coded yellow-green colour as per industry standards

- > Same profile
- > V0 Material
- > Twin row pluggbale jumpers
- Ideal for process automation and Oil & Gas applications