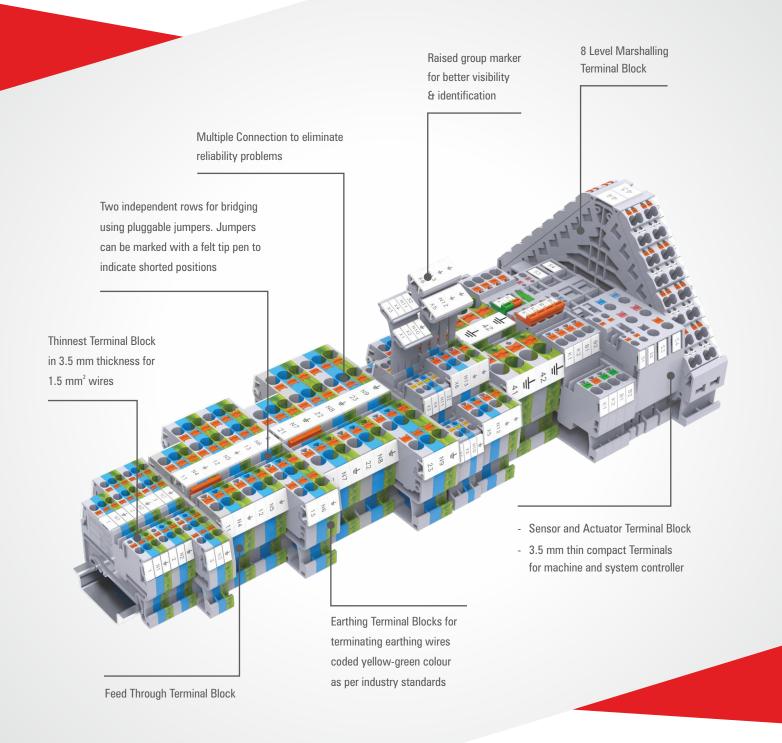

Feed Through Terminal Blocks ranging from 0.2 to 10 mm<sup>2</sup> in same profile

Two independent rows for bridging using pluggable jumpers. Jumpers can be marked with a felt tip pen to indicate shorted positions

Knife Disconnecting Terminal Block for ease of disconnecting electrical circuits - Two level Knife Disconnecting Terminal Block

 Two level Knife Disconnecting Block with bottom level ground connection

Earthing Terminal Blocks for terminating earthing wires coded yellow-green colour as per industry standards

- > Same profile
- > V0 Material
- > Twin row pluggbale jumpers
- Ideal for process automation and Oil & Gas applications