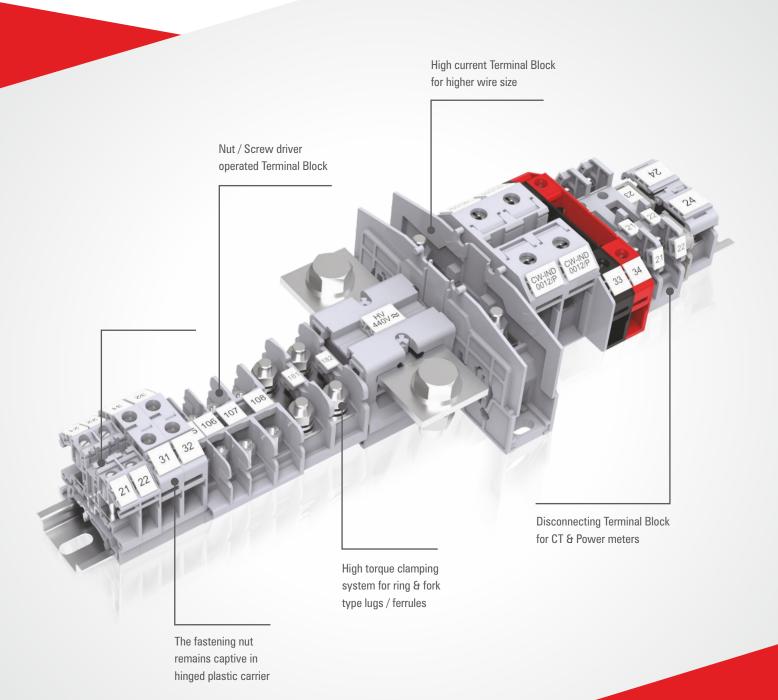

## 5 TERMINAL BLOCK Connection Technologies

## SCREW CLAMP CONNECTION

| Technical Details : |                                            |
|---------------------|--------------------------------------------|
| Wire Size           | 0.2 - 120 mm <sup>2</sup> / 22 - 250 KCMIL |
| Voltage             | 1000 V                                     |
| Current             | Upto 269 A                                 |
| Torque              | 0.4 - 6 Nm / 4.5 - 90 lb.ln                |

## STUD / BOLT TYPE CONNECTION

| Technical Details :   |                                            |
|-----------------------|--------------------------------------------|
| Wire Size             | 0.5 - 300 mm <sup>2</sup> / 22 - 600 KCMIL |
| Voltage               | 1000 V                                     |
| Current               | Upto 520 A                                 |
| Rated Impulse Voltage | 8 KV                                       |

Knife Disconnecting Terminal Block for ease of disconnecting electrical circuits - Two level Knife Disconnecting Terminal Block

 Two level Knife Disconnecting Block with bottom level ground connection

Earthing Terminal Blocks for terminating earthing wires coded yellow-green colour as per industry standards

### **Terminal Blocks**

- > Ideal for high current applications
- > Robust Connections for large size conductors
- > Suitable to use with Ring / Fork Lugs

**DESIGN** 

**DOCUMENT** 

**MANUFACTURE** 

**DELIVER** 