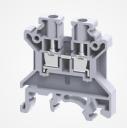

## Classic CTS Series

## Screw Clamp Terminal Blocks

Feed Through Terminal Block for connecting wires as small as 0.2 mm<sup>2</sup>

- > Connection Reliability
- > Low Contact Resistance
- > High Tightening Torque