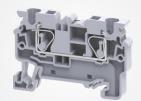

## **CP Series PUSH-IN**

## **Terminal Blocks**

- > Tool Free Wiring
- > 400% Faster connection
- > High pull-out forces
- > Twin Row Pluggable Jumpers