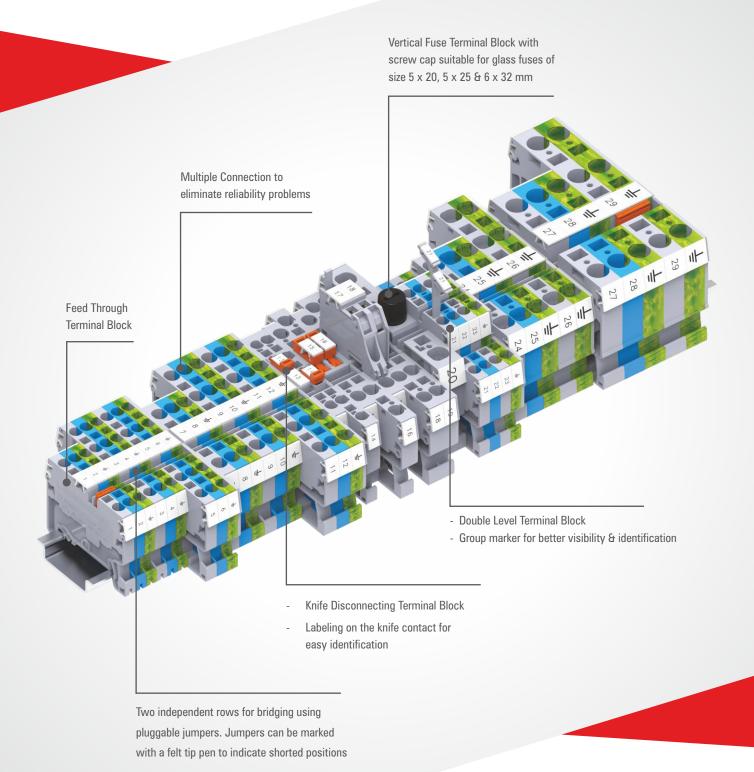

Feed Through Terminal Blocks ranging from 0.2 to 10 mm<sup>2</sup> in same profile

Two independent rows for bridging using pluggable jumpers. Jumpers can be marked with a felt tip pen to indicate shorted positions

Knife Disconnecting Terminal Block for ease of disconnecting electrical circuits - Two level Knife Disconnecting Terminal Block

 Two level Knife Disconnecting Block with bottom level ground connection

Earthing Terminal Blocks for terminating earthing wires coded yellow-green colour as per industry standards

- > Same profile
- > V0 Material
- > Twin row pluggbale jumpers
- Ideal for process automation and Oil & Gas applications