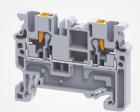

## High Performance CY Series Screw Clamp Terminal Blocks

- Two level Fuse Terminal Block
- Two level Fuse Terminal Block with bottom level Ground connection

Fuse Terminal Block suitable for 5 x 20 mm glass fuse, also available with fuse fail indication

Feed Through Terminal Blocks ranging from 0.2 to 10 mm<sup>2</sup> in same profile

Two independent rows for bridging using pluggable jumpers. Jumpers can be marked with a felt tip pen to indicate shorted positions

Knife Disconnecting Terminal Block for ease of disconnecting electrical circuits - Two level Knife Disconnecting Terminal Block

 Two level Knife Disconnecting Block with bottom level ground connection

Earthing Terminal Blocks for terminating earthing wires coded yellow-green colour as per industry standards

- > Same profile
- > V0 Material
- > Twin row pluggbale jumpers
- Ideal for process automation and Oil & Gas applications